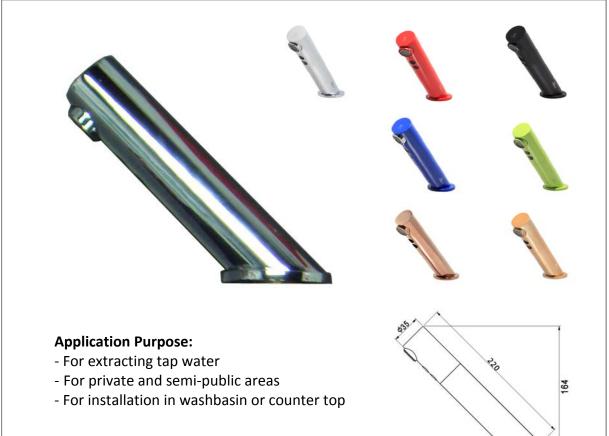

| Model:          | LB180                                                                       |
|-----------------|-----------------------------------------------------------------------------|
| Description:    | Deck-mounted Sensor Tap                                                     |
| Brand:          | K&E Technology                                                              |
| Product Origin: | PRC                                                                         |
| Finish:         | Chrome / Matt Chrome / Black / Rosa Gold / Matt Gold /<br>Lime / Blue / Red |
| Dimension:      | As shown in the above diagrams                                              |