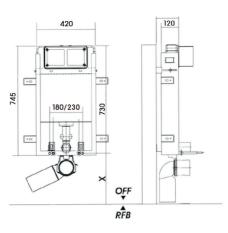

## Hong Kong WSD Approval No.

Outlet Valve C20130201F Inlet Valve C20130006F

TSR concealed cistern for front wall installation specially designed for back-to-wall toilets, comprising of: U-form, chrome element, with fastening as depth adjustment, inner fittings with dual flush function, designed for reopening, condensate isolation, pre-mounted water

connection and corner valve 1/2", with PE wall WC bracket DN90/110, 295mm long, WC connection set, foot support, fastening material, armature group I, DIN tested, without fastening plate.