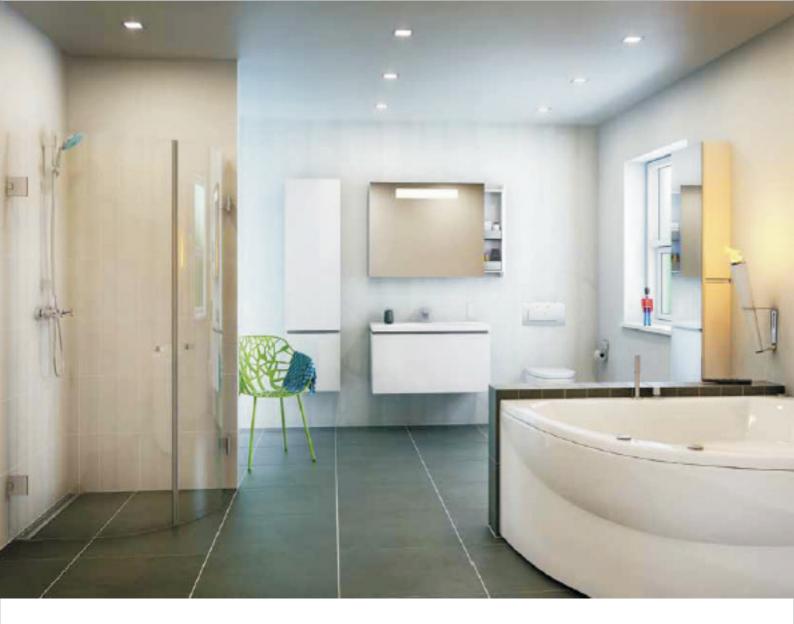

## Wall built-in cistern TSR

Wall built-in-cistern TSR for front flushing, two-stage flush technology, water connection 1/2".

Specially designed for back-to-wall toilets.

Item No.

164-14400500-00

TSR Wall Built-in Cistern