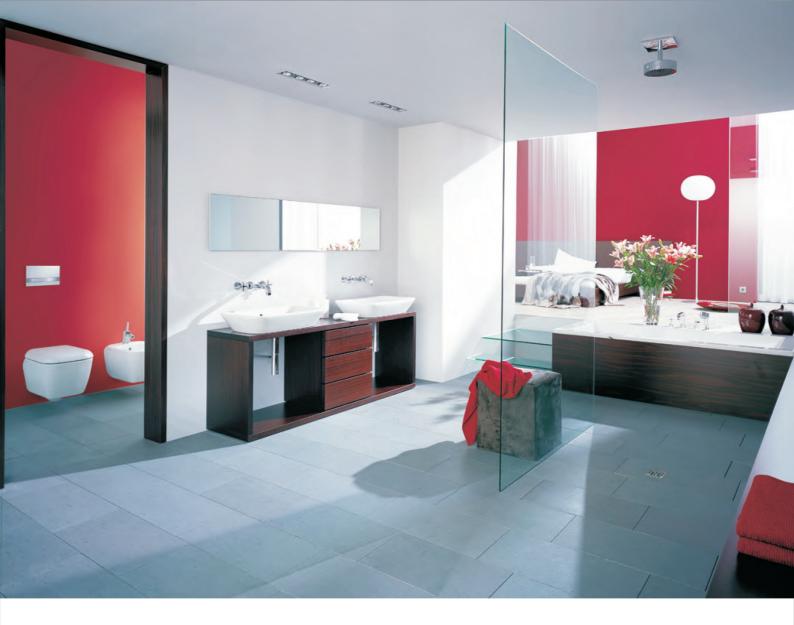

## Wall built-in cistern SLK Plus

Individual element for wall wc with SLK plus wall built-incistern, two-stage flush technology, controlled from the front, water connection 1/2".

Available in height of 1180mm.

## Text for invitation to tender:

Self-supporting as front wall installation for solid construction wall, comprising of: wall built-in-cistern SLK plus with twin flushing controlled from the front, condensation water insulated, premounted with twin flushing, with water connection  $\frac{1}{2}$ ", powder coated frame construction with floor attachments, frame width