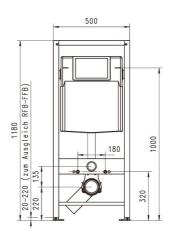

## Wall built-in cistern SLK Plus

Individual element for wall wc with SLK plus wall built-incistern, two-stage flush technology, controlled from the front, water connection 1/2".

Available in height of 1180mm.

## Text for invitation to tender:

Self-supporting as front wall installation for solid construction wall, comprising of: wall built-in-cistern SLK plus with twin flushing controlled from the front, condensation water insulated, premounted with twin flushing, with water connection  $\frac{1}{2}$ ", powder coated frame construction with floor attachments, frame width

500mm, 20-200mm vertically adjustable for floor construction RFB-FFB, with PE wall bracket DN90/90, 295mm long, with PP adapter set DN90/110, WC-connection-set DN 90 for wall-hanging WC, incl. complete assembly and fastening material, without wall holder, without flush plate.