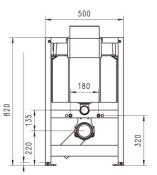

## Wall built-in cistern SLS 820

Individual element for wall wc with wall built-in-cistern SLS, twin flushing with front flushing or with flushing from above, water connection 1/2".

Available in height 820mm.

## Text for invitation to tender:

Self-supporting as front wall installation for solid construction wall, comprising of: wall built-in-cistern SLS with twin flushing with front flushing or with flushing from above, condensation water insulated, pre-mounted with twin flushing, with water connection ½", powder coated frame construction with floor attachments, frame width

500mm, 20-200mm vertically adjustable for floor construction RFB-FFB, with PE wall bracket DN90/90, 295mm long, with PP adapter set DN90/110, WC-connection-set DN 90 for wall-hanging WC, incl. complete assembly and fastening material, without wall holder, without flush plate.