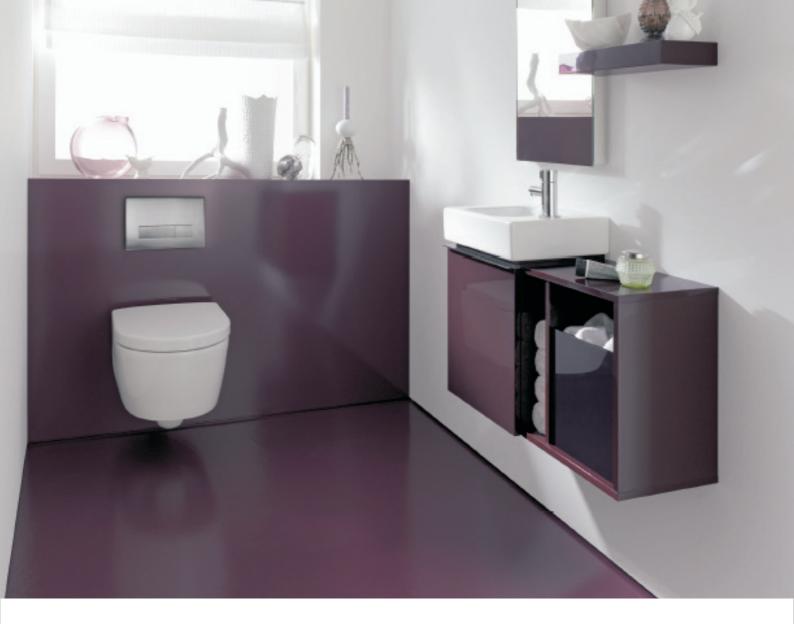

## Wall built-in cistern SLS 820

Individual element for wall wc with wall built-in-cistern SLS, twin flushing with front flushing or with flushing from above, water connection 1/2".

Available in height 820mm.

Item No.

173-10010300-00

SLS 820