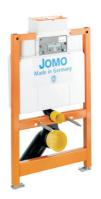

## Wall built-in cistern SLS 820

Individual element for wall wc with wall built-in-cistern SLS, twin flushing with front flushing or with flushing from above, water connection 1/2".

Available in height 820mm.

## Text for invitation to tender:

Self-supporting as front wall installation for solid construction wall, comprising of: wall built-in-cistern SLS with twin flushing with front flushing or with flushing from above, condensation water insulated, pre-mounted with twin flushing, with water connection ½", powder coated frame construction with floor attachments, frame width

500mm, 20-200mm vertically adjustable for floor construction RFB-FFB, with PE wall bracket DN90/90, 295mm long, with PP adapter set DN90/110, WC-connection-set DN 90 for wall-hanging WC, incl. complete assembly and fastening material, without wall holder, without flush plate.