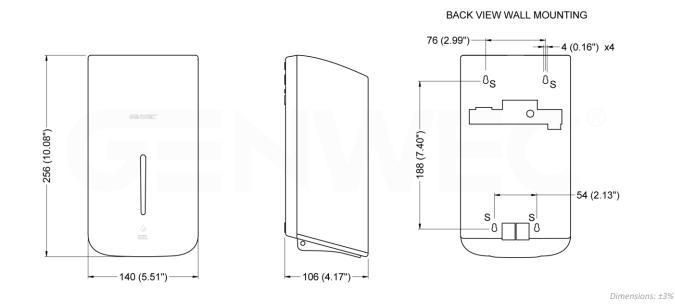

#### COMPONENTS AND MATERIALS

- Main body Made of high strength ABS plastic. The unit is equipped with a central acrylic level sight glass. The capacity of the unit is 1,100ml.
- Valve Equipped with automatic sensor, "touchless" system. Designed and tested to prevent soap dripping. Corrosion resistant ABS internal valve.
- Fixing kit: A key to open the cover, four 6mm wall plugs, four 4mm screws.

### MOUNTING

Fix the dispenser to the wall using the supplied screws, through the holes on the back, always follow step by step the assembly instructions that you will find in the "Installation and assembly manual" provided with the unit.