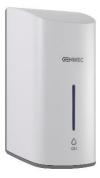

#### COMPONENTS AND MATERIALS

- Main body Made of high strength ABS plastic. The unit is equipped with a central acrylic level sight glass. The capacity of the unit is 1,100ml.
- Valve Equipped with automatic sensor, "touchless" system. Designed and tested to prevent soap dripping. Corrosion resistant ABS internal valve.
- Fixing kit: A key to open the cover, four 6mm wall plugs, four 4mm screws.

### **ARCHITECTURAL SPECIFICATION**

Genwec Automatic hand sanitizer gel dispenser GW04 16 01 00 for wall mounting made of high resistance ABS. It must be able to contain 1,100ml and dispense 1ml of gel per dosage. The unit must be vandalproof, requiring a key to open its cover. It must be equipped with an automatic sensor to avoid physical contact, "touchless" system. The valve must be specially designed for use with hydroalcoholic gels (\*). The dispenser has a 2-year limited manufacturer's warranty on materials