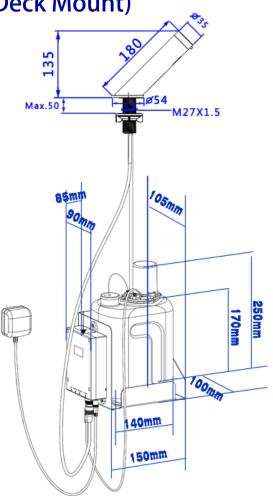

## SD180 Automatic Soap Dispenser

(Deck Mount)

| Specification |     | Specification Details              | Content                   |
|---------------|-----|------------------------------------|---------------------------|
| General       | 1.1 | Warranty                           | One Year Against Defect   |
|               | 1.2 | Activated Mode (Auto/Manual)       | Infrared Sensor Automatic |
| Appearance    | 2.1 | Finish                             | Chrome                    |
| Electronic    | 3.1 | Power Type                         | AC 110—240V               |
|               | 3.2 | Active Current                     | 220V                      |
|               | 3.3 | Adjustable Sensing Distance        | Auto                      |
|               | 3.4 | Adjustable Sensing Method          | Remote Adjustable         |
|               | 3.5 | Required Sensing Time of Operation | 0.5~1 sec                 |
| Soap Related  | 5.1 | Supply Type                        | Soap Tank                 |
|               | 5.2 | Capacity                           | 2L                        |
|               | 5.3 | Soap Output                        | Soap                      |