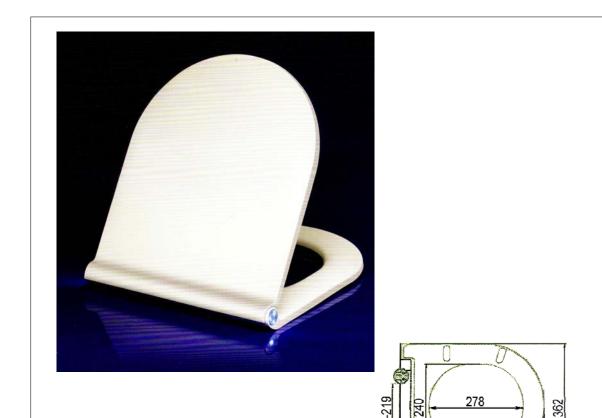

## **Application Purpose:**

- For private and semi-public areas

- Soft Close Toilet Seat with LED Light
- Easy for Clean

427

386-435

| Model:          | SC215L                               |
|-----------------|--------------------------------------|
| Description:    | Soft Closing Seat and Cover with LED |
| Brand:          | K&E Technology                       |
| Product Origin: | PRC                                  |
| Finish:         | White with LED Light                 |
| Dimension:      | As shown in the above diagrams       |