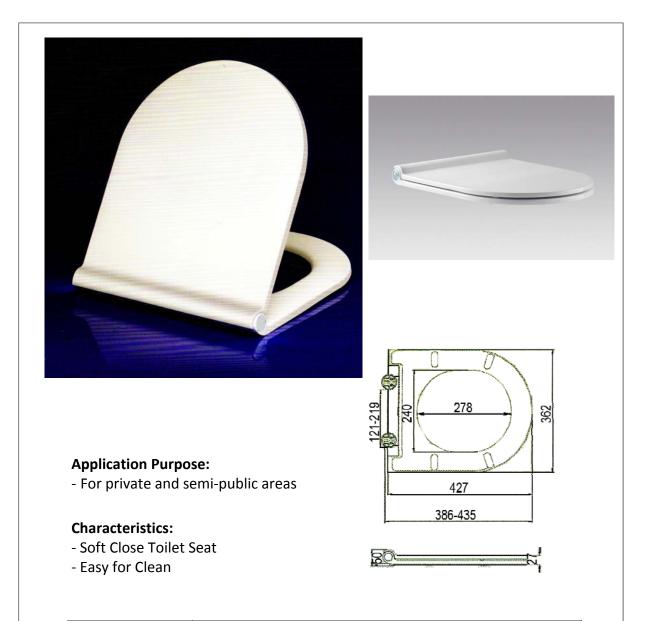

| Model:          | SC215                                           |
|-----------------|-------------------------------------------------|
| Description:    | Soft Closing Seat and Cover (without LED Light) |
| Brand:          | K&E Technology                                  |
| Product Origin: | PRC                                             |
| Finish:         | White                                           |
| Dimension:      | As shown in the above diagrams                  |